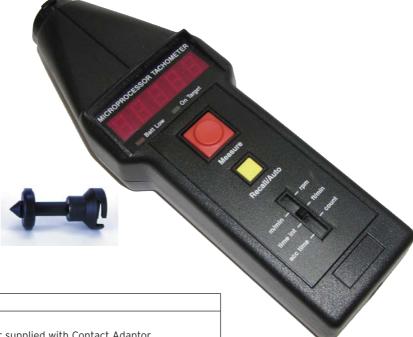

#### **Key features:**

Bright LED Display • Very wide speed range
• Long Optical Range • Last reading hold &
recall memory • Additional Count & Times
modes • Range of contact adaptors for rpm &
linear rate • External input for remote optical
sensors is standard • Wide range of
accessories available • Calibration certificate
supplied

### **General Specification**

| RPM overall range | 3 to 99,999 rpm              |
|-------------------|------------------------------|
| Resolution        | max - 0.001 (auto)           |
| Count mode        | 0 - 99999 revolutions        |
| Resolution        | 0.1 metre or 1rpm            |
| Time Accumulative | 0.01 - 99999 secs            |
| Time Interval     | 0.01 - 99999 (seconds/rev.)  |
| Accuracy          | 0.02% of reading +/- 1 digit |
| On Target ind.    | Yes                          |
| Low Battery       | Yes                          |
| Power             | 4 x AA batteries (supplied)  |

#### Supplied with own carry case

| Order codes                                                                                                                           | Description                                                |
|---------------------------------------------------------------------------------------------------------------------------------------|------------------------------------------------------------|
| Standard Model                                                                                                                        |                                                            |
| CT6                                                                                                                                   | 6 range Optical Tachometer supplied with Contact Adaptor   |
| CT6/M                                                                                                                                 | Metric version Metres/min/sec                              |
| CT6/K                                                                                                                                 | With Contact Adaptor & Remote Optical sensor in Carry case |
| Laser Model                                                                                                                           |                                                            |
| CT6/LSR                                                                                                                               | 6 range Optical Tachometer supplied with Contact Adaptor   |
| CT6/LSR/K                                                                                                                             | With Contact Adaptor & Remote Optical sensor in Carry case |
| Note: Metric only versions are available with two Linear ranges, Metres/min & Metres/sec - add suffix /M to order code e.g. CT6/M/LSR |                                                            |