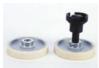

These Tachometers have facilities for both Optical and Contact measurements, when purchased with one of our optional Contact adaptors, of which there is a choice of three types available to suit your application requirements.

## Contact Measurement mode With LSAB-2 Adaptor attached

| rpm        | 3 rpm - 50,000 rpm           |
|------------|------------------------------|
| Metres/min | 0.30 - 1999.9                |
| Feet/min   | 0.30 - 4500.0                |
| Length     | 0 - 9999.9 metres (0.1 res.) |
| Total revs | 0 - 99999 revolutions        |
|            |                              |