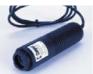

#### Main Features

The Concorde CT6 series of Hand Held Tachometers are available in a variety of models to suit most applications, with large Bright LED displays and a wide selection of excellent features, including standard optical system range up to 1 metre or with a Laser system with a range up to 2 metres for enhanced optical performance.

These Tachometers have facilities for both Optical and Contact measurements, when purchased with one of our optional Contact adaptors, of which there is a choice of three types available to suit your application requirements.